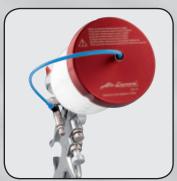

# ONCEPT

Pressure Assisted System (P.A.S.) and special designed air cup to spray the easiest way high viscosity materials such as thixotropic water borne paints for wood without pumps or pressure tanks

**NEW CONCEPT AIR CAP HTE-P1** high performance spray technology

Flat and long pattern even spraying heavy materials

#### **Metal lid** sturdy and resistant for heavy duty use

declaration of ATEX conformity for use in zone 1 and in zone 2

Air nipple: G 1/4" M Weight with cup: 730g Max air working pressure: 7.0 bar

Responsive trigger action

Max air working pressure inside cup: 1.5 bar