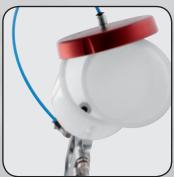

#### **High precision** mini pressure regulator

#### Parts in contact with fluid in stainless steel